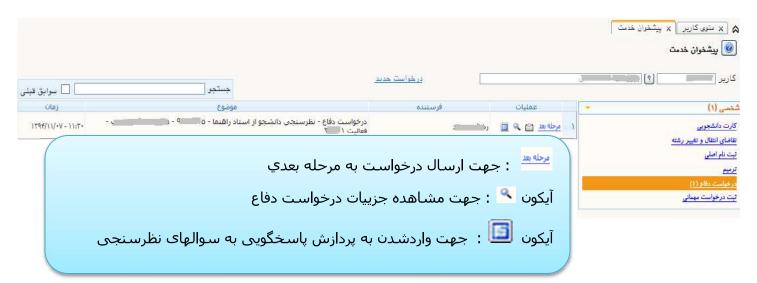

## راهنمای ارسال درخواست دفاع از طریق پیشخوان خدمت

۱- مرحله ثبت درخواست دفاع توسط دانشجو

|                     |                                                   |            |                       |                                | وی کاربر 🗙 پیشخوان خدمت                                                                                         | ×× ∧                          |
|---------------------|---------------------------------------------------|------------|-----------------------|--------------------------------|-----------------------------------------------------------------------------------------------------------------|-------------------------------|
|                     |                                                   |            |                       |                                | بخوان خدمت                                                                                                      | 🔘 پیش                         |
|                     | ب لینک <u>درخواست جدید</u>                        | ۲. انتخا   | درخواست حديد          |                                |                                                                                                                 | کاریر                         |
| 🗆 💷 سوابق قبلی      |                                                   |            |                       |                                |                                                                                                                 |                               |
| زمان                | موضوع                                             |            | فرستنده               | عمليات                         | *                                                                                                               | شخصى                          |
|                     |                                                   |            |                       |                                |                                                                                                                 | کارت دانشج                    |
|                     |                                                   |            |                       |                                | ن و تغییر رشته                                                                                                  | تقاضای انتقار<br>ثبت نام اصلو |
|                     |                                                   |            |                       |                                |                                                                                                                 | تربيم                         |
|                     |                                                   |            |                       | ر روی لینک <mark>درخواس</mark> | ا. کلیک ب                                                                                                       | درخواست دا                    |
|                     |                                                   |            |                       |                                | ىت مهمانى                                                                                                       | <u>ثبت درخواس</u>             |
|                     |                                                   |            |                       |                                |                                                                                                                 |                               |
|                     |                                                   |            |                       |                                |                                                                                                                 |                               |
|                     | an a          | 1.4 1.4    | 5 1 <b>8</b> 1861 - 1 |                                |                                                                                                                 | ×                             |
|                     |                                                   |            |                       |                                | ت دفاع                                                                                                          | 🥑 درخواسا                     |
|                     | I                                                 |            |                       | ********                       | 20 (Second Second Se | شماره دانش                    |
|                     | [                                                 | 9<br>2     |                       | ی بر روی 🐂 🗤                   | درصورت کلیا                                                                                                     | شماره فعال                    |
|                     |                                                   |            |                       | ﺎﺗﯿﺪ ﻗﺎﺑﻞ                      | 🐳 🔜 علامت + اس                                                                                                  | عنوان لات                     |
|                     |                                                   |            |                       | ىتند                           |                                                                                                                 | درس مرت<br>دان                |
|                     |                                                   | 1<br>2<br> |                       |                                |                                                                                                                 | پروپزال ط<br>تاضير            |
|                     |                                                   |            |                       |                                |                                                                                                                 | توف.<br>- ⊡ اساتيد            |
|                     |                                                   | · · · · ·  |                       |                                | Lightener                                                                                                       | مشخصات                        |
| چکیدہ های فارسی و   | کردن بخش مشخصات دفاع و<br>ایان نامه / میلام یکتره |            |                       |                                | یخ <u>  </u> ساہ                                                                                                |                               |
|                     | ین یایان نامه / رسـاله دکتری                      | ענ         | 12                    |                                |                                                                                                                 |                               |
| الخدياري مميرارد و  | جه: واردکردن این اطلاعات                          |            | 0                     |                                | رى                                                                                                              | ممل برگزا                     |
|                     |                                                   |            |                       |                                |                                                                                                                 |                               |
|                     |                                                   | 9          |                       |                                | يده فارسى لااتين                                                                                                | - املاح چذ                    |
|                     |                                                   | 0          |                       |                                | G                                                                                                               | چکیدہ فارس                    |
|                     |                                                   | 100        |                       |                                |                                                                                                                 |                               |
|                     |                                                   | 0          |                       |                                | de<br>de                                                                                                        | چکیدہ نات                     |
|                     |                                                   |            |                       | (                              |                                                                                                                 |                               |
|                     |                                                   |            |                       | ـت دفاع                        | ۲. بررستی و ثبت درخو <b>ا</b> س                                                                                 | f                             |
| زگشت به فرم پیشخوان | ۹. با                                             |            |                       |                                |                                                                                                                 |                               |
|                     |                                                   |            |                       |                                | ررسی<br>پیرات 🔚 ایجاد)                                                                                          | <b></b>                       |