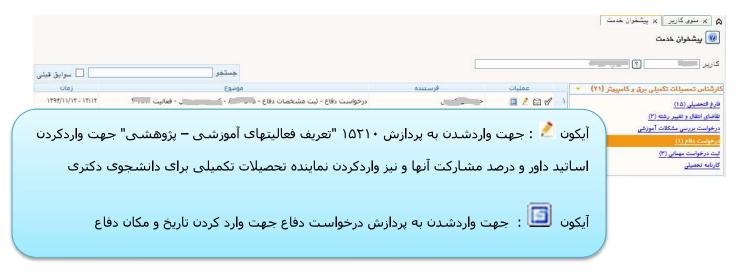

۲- مرحله تایید کارشناس تحصیلات تکمیلی : در این مرحله کارشناس موظف است با کلیک بر روی آیکون أورد پردازش تعریف فعالیتهای آموزشی – پژوهشی ۱۵۲۱۰ شده و عناوین فارسی و لاتین و چکیده ها، همچنین مشخصات اساتید راهنما و مشاور را به ترتیب نزولی درصد مشارکت آنها بصورت کامل وارد نماید. ضمنا امکان مشاهده مقاله های آپلود شده و نیز مشاهده درخواست دفاع را دارد.

۶- کارشناس تحصیلات تکمیلی دانشکده: پس از ارزشیابی، دانشجو درخواست را برای کارشناس ارسال می کند. در این مرحله پردازش درخواست دفاع جهت وارد کردن تاریخ و مکان دفاع و پردازش تعریف فعالیتهای آموزشی – پژوهشی جهت واردکردن اساتید داور و درصد مشارکت آنها و نیز واردکردن نماینده تحصیلات تکمیلی برای دانشجوی دکتری، فعال می شود.